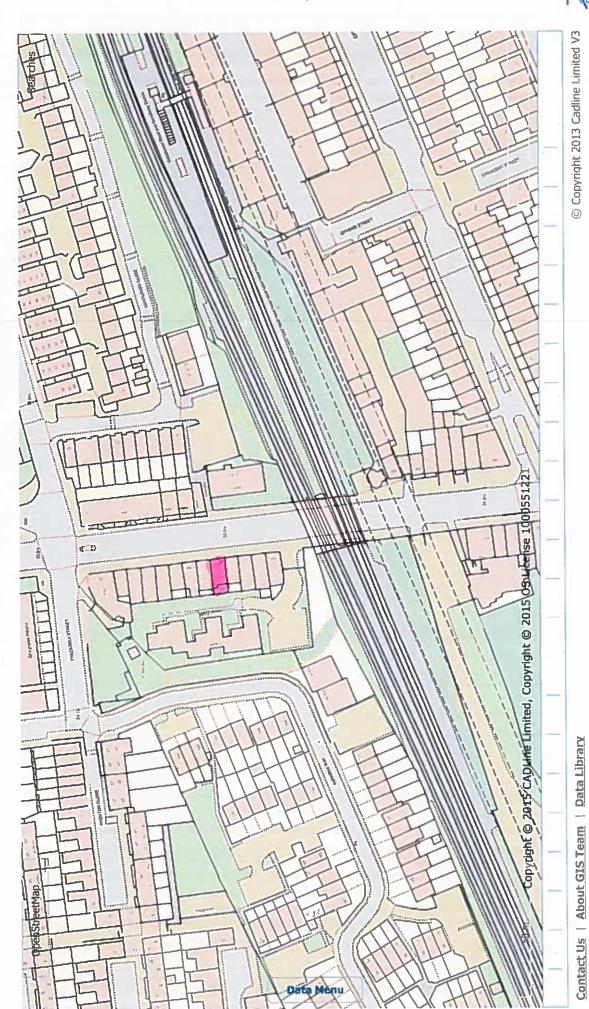

Appendix 4:

map of premises location.

- 3.2 The Licensing Authority received two letters of representation supporting the application from the Licensing Authority and the Licensing Police. The application also received 10 representations from local residents, supporting the premises.
- 3.3 The premises is currently licensed for the sale of alcohol for consumption off the premises Sunday to Thursday from 08:00 until 01:00 and Friday and Saturday from 11:00 until 02:00. The premises have 24 hours opening daily.
- 3.4 This premises licence has been in place since at least 2005, when the licence was converted from a Justices On Licence in November 2005. The current premises licence holder, Cengiz Bakirhan, transferred onto the premises licence in November 2015.