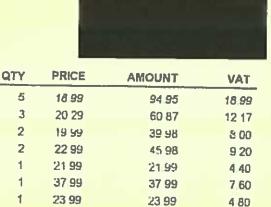

### **Investigation Findings**

 The business was found to have been in possession for supply or sale of 565 litres of duty-evaded alcoholic beverages (listed below).

| Type of alcohol beverage | Brand name      | Amount      | Total (in litres) |
|--------------------------|-----------------|-------------|-------------------|
| Beer                     | Fosters         | 240 x 500ml | 120               |
| Beer                     | Kronenburg 1664 | 240 x 500ml | 120               |
| Beer                     | Becks           | 48 x 500ml  | 24                |
| Beer                     | Warka Red       | 72 x 500ml  | 36                |
| Beer                     | Tyskie          | 120 x 500ml | 60                |
| Beer                     | Dewone Mocne    | 48 x 500ml  | 24                |
| Beer                     | Zywiec          | 48 x 500ml  | 24                |
| Beer                     | Tennent Super   | 24 x 500ml  | 12                |
| Beer                     | Special Brew    | 96 x 500ml  | 48                |
| Beer                     | Holsten Pilsner | 146 x 500ml | 73                |
| Wine Blossom Hill Rose   |                 | 36 x 750ml  | 24                |
|                          |                 |             | 565               |